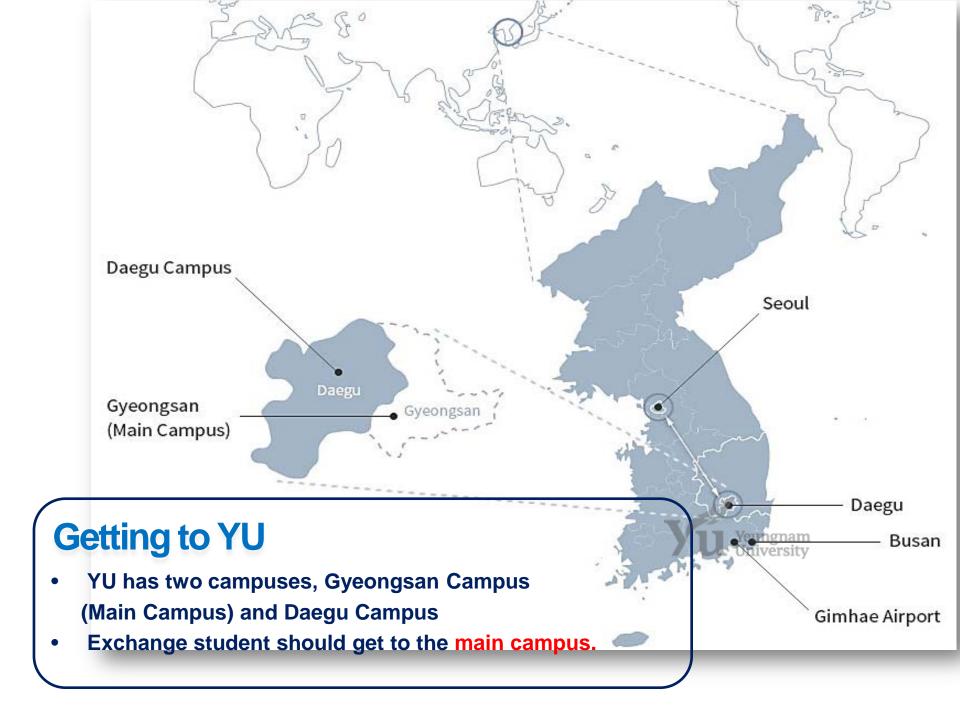

### How to get to YU

#### 1. From Incheon International Airport

- By Train(KTX from Incheon airport to Dongdaegu-station)
- **Airport**

Airport Station

Dongdaegu Station

KTX(Train) Time: about 3 hours Fee: approximately 56,000won

By Taxi To dormitory, minimum 15,000won

# 2. From Incheon International Airport - By Bus

(Incheon airport to Dongdaegu Bus Terminal)

- Airport
- **Airport Station**
- Dongdaegu Bus Terminal

Bus to Dongdaegu Bus Terminal time: about 4 hours Fee: about 35,800won

By Taxi To dormitory, minimum 15,000won



## 2. From Incheon International Airport - By Bus

(Incheon airport to Gyeongsan Bus Terminal)

- Airport
- Airport Station
- Gyeongsan Bus Terminal
  - By Taxi To dormitory, about 5,000won

The limousine bus going to Gyeongsan is not often. Time: about