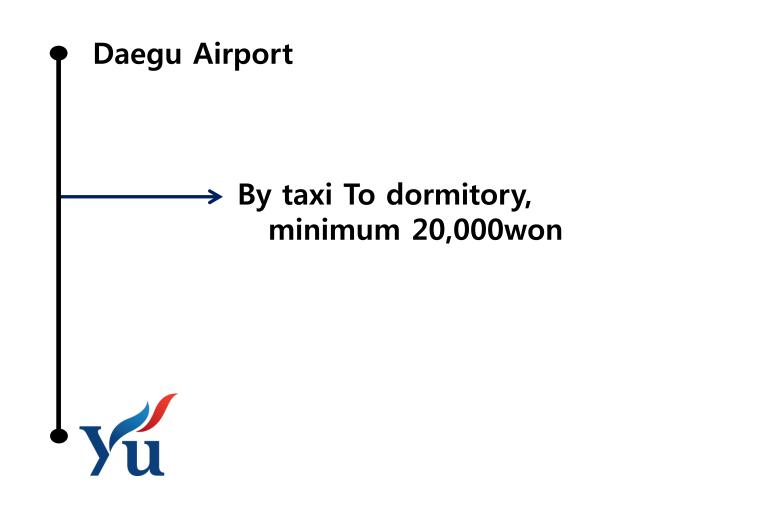

- 3. From Incheon International Airport- By airplan
  - Incheon Airport

Daegu Airport

By taxi To dormitory, minimum 20,000won

### 4. From Daegu Airport